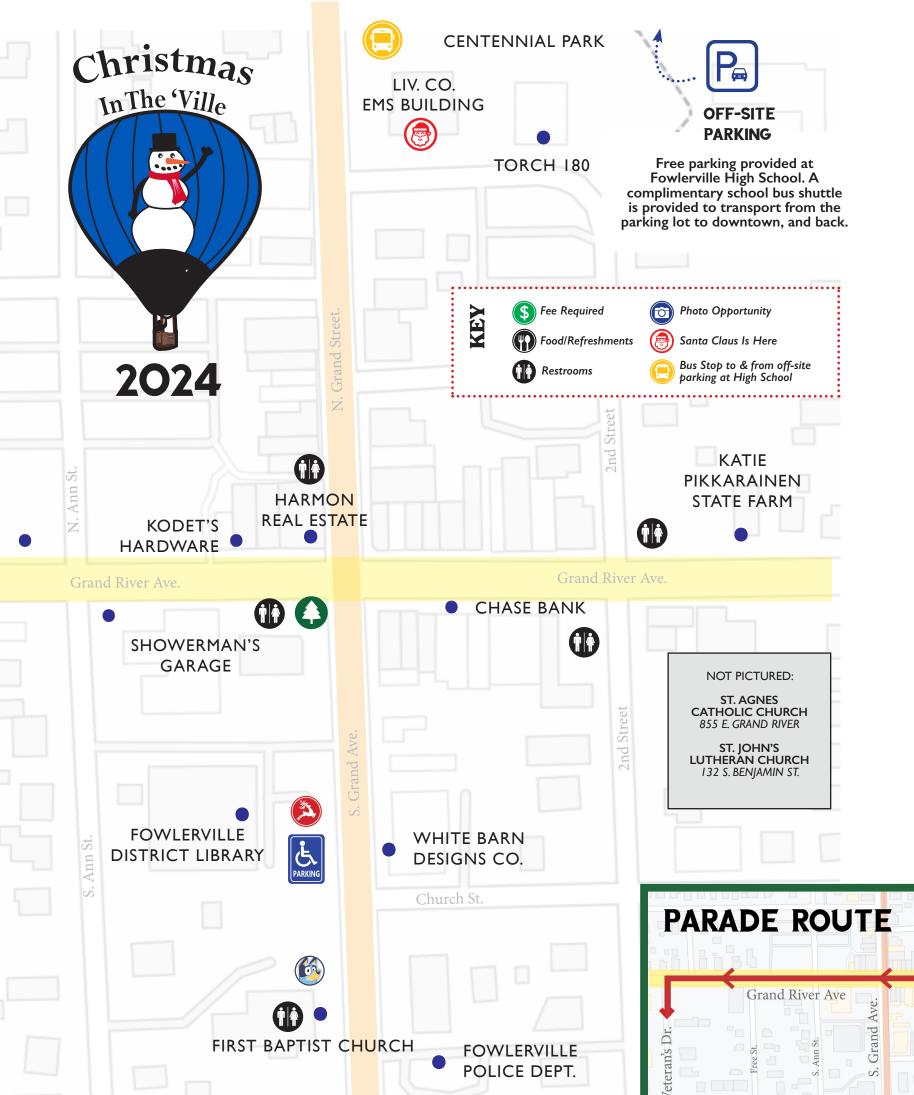

### DOWNTOWN WILL BE CLOSED TO TRAFFIC STARTING AT 12:00 PM

### 4:30 PM FREE SHUTTLE SERVICE

from High School Bus stop drop off at Centennial Park until 7:45 PM